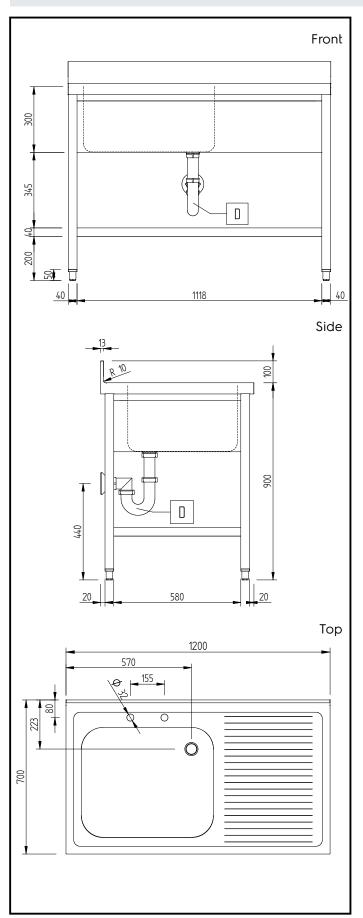

### **Key Information:**

External dimensions, Width:

134110 (LSGLG1216D)1200 mmExternal dimensions, Depth:700 mmExternal dimensions, Height:1000 mmUpstand Dimensions, Depth:13 mmUpstand Dimensions, Radius:R=10

Bowls number 1

Bowl dimensions 600x500xH300

Worktop thickness: 50 mm Net weight: 37 kg

> PLUS - Static Preparation 1200 mm Sink Unit with 1 Bowl and with Shelf - Right drain