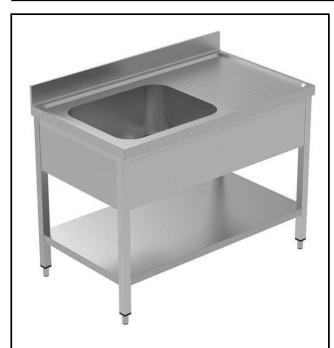

## PLUS - Static Preparation 1200 mm Sink Unit with 1 Bowl and with Shelf - Right drain

| TEM #   |  |
|---------|--|
| MODEL # |  |
| NAME #  |  |
| SIS #   |  |
| AIA#    |  |

134110 (LSGLG1216D)

Sink Unit with 1 bowl with right-hand drainer and lower shelf, 1200mm

#### Item No.

Enhanced stability and solid construction thanks to the welded frame and legs. The 50mm high worktop in 304 AISI stainless steel, with Scotch Brite finishing 10/10 mm in thickness, has antidrip edges, welded corners and overflow rim along the top. Welded and polish sink bowl in 304 AISI stainless steel supplied with overflow pipe and 2" drain hole. Upstand h=100mm with 10mm radius corner covered on the back with AISI 304 stainless steel spot welded profile. Square section legs and height adjustable feet (-20 +30 mm) in 304 AISI stainless steel. 40 mmthick lower welded shelf in AISI 304 stainless steel slots easily into place at a height of 200 mm from the floor (compulsory toinstall the chest of drawers). Square section legs and height adjustable feet (-20 +30 mm) in 304 AISI stainless steel.

#### Construction

- Welded frame and legs.
- Worktop with 50mm high profile, is in stainless steel Scotch Brite finishing, 10/10 in thickness with anti-drip edges and welded corners and overflow rim along the top.
- Constructed entirely in 304 AISI stainless steel.
- Sink bowl is sound-deadened, in polish stainless steel overflow pipe and 2" drain hole.
- Drainers are sound-deadened with stainless steel reinforcement bars.
- Upstand back completely covered with Stainless Steel welded profile.
- Lower shelf has 40mm high profile, is 8/10 in thickness with upturned edges and bar reinforcement welded to legs for further structure reinforcement.
- Square section legs (40x40mm, 10/10 in thickness) and height-adjustable feet (-20/+30mm).
- Accessories:-set of castors as alternative to the feet, can be fitted as optional.

Bowls number 1

Bowl dimensions 600x500xH300

Worktop thickness: 50 mm Net weight: 37 kg

> PLUS - Static Preparation 1200 mm Sink Unit with 1 Bowl and with Shelf - Right drain